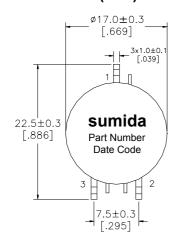

#### **♦** Dimensions (mm)

#### **◆ Product Description**

- Ф 17.3mm Max.(Diameter), 2.9mm Max. Height.
- Operating temperature:  $-40^{\circ}\text{C} \sim +85^{\circ}\text{C}$ .