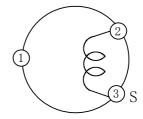

## **Type: CAA17D24A**

# Special Customer USE ONLY

#### **◆ Product Description**

- Ф 17.3mm Max.(Diameter), 2.9mm Max. Height.
- Operating temperature:  $-40^{\circ}\text{C} \sim +85^{\circ}\text{C}$ .

#### Feature

- · LF transponder receiver antenna.
- · Ideally used in keyless smart entry system as for Z-axle direction key usage.
- · RoHS Compliance.

#### **♦** Dimensions (mm)







#### **◆** Land Pattern (mm)



#### **♦** Schematics(Bottom)



"S" is winding start.

### **♦** Specification

|            | (3-2)                        | Measuring conditions |
|------------|------------------------------|----------------------|
| Inductance | 600 μ H±3% Within            | 125kHz,1V            |
| Unloaded Q | 25±20% Within                | 125kHz,1V            |
| D.C.R.     | 17 $\Omega$ $\pm$ 20% Within | at 20℃               |