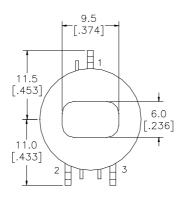

## **Type: CAA17D24A**

# Special Customer USE ONLY

#### **◆ Product Description**

- Ф 17.3mm Max.(Diameter), 2.9mm Max. Height.
- Operating temperature:  $-40^{\circ}\text{C} \sim +85^{\circ}\text{C}$ .

#### Feature

- · LF transponder receiver antenna.
- · Ideally used in keyless smart entry system as for Z-axle direction key usage.
- · RoHS Compliance.

#### **♦** Dimensions (mm)







#### **◆** Land Pattern (mm)



#### **♦** Schematics(Bottom)



"S" is winding start.

### **♦** Specification

|            | (3-2)                        | Measuring conditions |
|------------|------------------------------|----------------------|
| Inductance | 600 μ H±3% Within            | 125kHz,1V            |
| Unloaded Q | 25±20% Within                | 125kHz,1V            |
| D.C.R.     | 17 $\Omega$ $\pm$ 20% Within | at 20℃               |