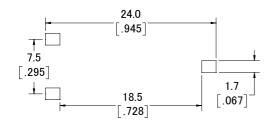

## **Type: CAA17D24A**

# Special Customer USE ONLY

#### **◆ Product Description**

- Ф 17.3mm Max.(Diameter), 2.9mm Max. Height.
- Operating temperature:  $-40^{\circ}\text{C} \sim +85^{\circ}\text{C}$ .

#### Feature

- · LF transponder receiver antenna.
- · Ideally used in keyless smart entry system as for Z-axle direction key usage.
- · RoHS Compliance.

#### **♦** Dimensions (mm)







#### **◆** Land Pattern (mm)



#### **♦** Schematics(Bottom)



"S" is winding start.

### **♦** Specification

|            | (3-2)                        | Measuring conditions |
|------------|------------------------------|----------------------|
| Inductance | 600 μ H±3% Within            | 125kHz,1V            |
| Unloaded Q | 25±20% Within                | 125kHz,1V            |
| D.C.R.     | 17 $\Omega$ $\pm$ 20% Within | at 20℃               |