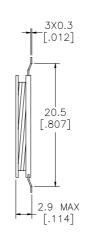

#### **♦** Dimensions (mm)

#### **◆ Product Description**

- Ф 17.3mm Max.(Diameter), 2.9mm Max. Height.
- Operating temperature:  $-40^{\circ}\text{C} \sim +85^{\circ}\text{C}$ .